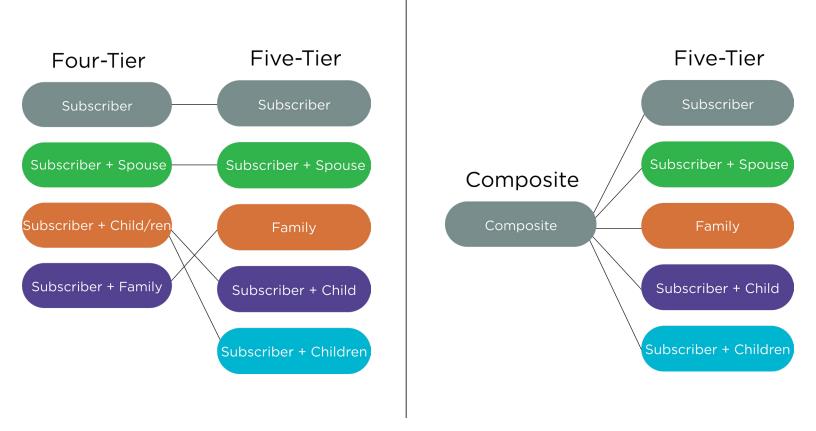

## Tier Rate Structure Overview

Delta Dental of Colorado's upcoming system upgrade will enhance and help us streamline the service experience for our members, providers, employers, and brokers.

One of the changes groups will see is a shift to a standard five-tier rate structure. The new structure will give you more flexibility in your rate and coverage options, if you need it.

Below please find a detailed outline of how DDCO will map commonly used current structures to the new structure.

(Continued on next page)

It's also important to note that **the change in tier rate structure will not result in a different monthly or annual billed amount**. Please see the example below of a monthly bill being calculated using a standard four-tier rate structure vs. the five-tier rate structure: