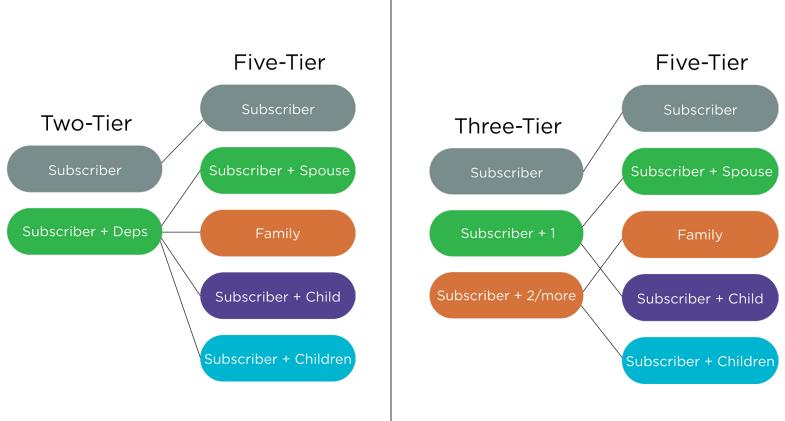

## Tier Rate Structure Overview

Delta Dental of Colorado's upcoming system upgrade will enhance and help us streamline the service experience for our members, providers, employers, and brokers.

One of the changes groups will see is a shift to a standard five-tier rate structure. The new structure will give you more flexibility in your rate and coverage options, if you need it.

Below please find a detailed outline of how DDCO will map commonly used current structures to the new structure.

(Continued on next page)

It's also important to note that **the change in tier rate structure will not result in a different monthly or annual billed amount**. Please see the example below of a monthly bill being calculated using a standard four-tier rate structure vs. the five-tier rate structure: