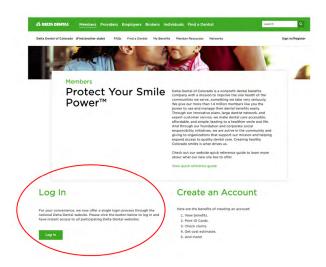

## OR

2. Click on the **Members** link at the top of the home page and scroll down to Create an Account on the member landing page. Click **Create an Account** and follow the instructions to complete your registration.

### OR

 Click on the Members link at the top of the site and scroll down to Log In on the member landing page, click Log In. Enter your username and password and then click Log In Once logged in, your member dashboard gives you quick access to your benefits, ID card, recent dentists, and claims activity.

If you forget your username or password, go to the Members Log In page and click **Forgot Username or Password** to retrieve your information.