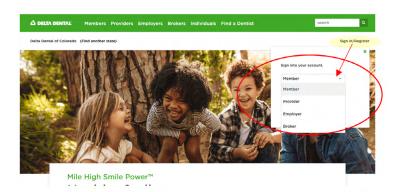

# Getting Started/Creating an Account

- Go to **DeltaDentalCO.com**. There are two ways to create an account:
  - 1. Click on the **Sign in/Register** link on the top right-hand part of the page, select Member from the I am a... dropdown menu, and click the green **Go** button. Click **Create an Account** and follow the instructions to complete your registration.

# Logging On

There are two ways to log in:

 Click on the Sign in/Register link on the top right-hand part of the page and select Member from the I am a.... dropdown menu, and click the green Go button. Enter your username and password and click Log In