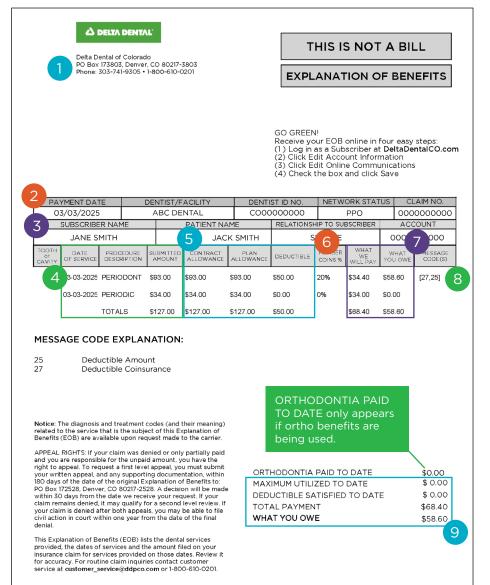

## Understanding Your EOB

Each time a Delta Dental member visits their dental provider, they receive an Explanation of Benefits (EOB) following the visit. This document is NOT a bill. Rather, it provides a breakdown of your dental benefits and the treatment you received. If you're having trouble understanding your EOB, use the guide below.

1. Mailing address and phone number for Delta Dental of Colorado customer service.

2. Date the claim was paid, dentist/facility that provided the services, provider ID number, and Delta Dental network.

3. Name of subscriber, patient receiving dental services, subscriber's group number, and the claim number assigned to claim when it was received.

4. Date of service, service(s) performed, and the charges submitted by the provider.

5. The contract and plan allowance amount,

based on the provider's network participation and the subscriber's benefit plan, and the amount the subscriber must pay toward the deductible prior to Delta Dental paying benefits.

6. The percentage that the plan covers that Delta Dental will pay toward your benefits, based on the plan allowance amount.

7. The dollar amount(s) to be paid by Delta Dental and by the subscriber, based on the contact and plan allowance, less deductible.

8. Message codes, with the explanation below.

9. A summary of the benefit maximum used to date, the amount of deductible satisfied, the total payment by Delta Dental to the provider, and the subscriber's share of the charges.